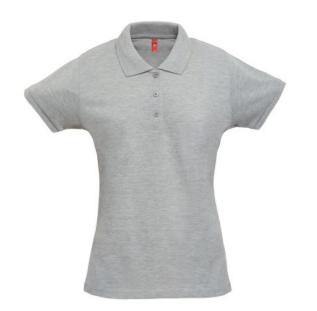

# THC BERLIN WOMEN. WOMEN'S POLO SHIRT

## **Basic informations**

Size: L

Color: Heather light grey

## Specification

35% carded cotton and 65% polyester (200 g/m²) short-sleeve pique mesh women polo shirt (200 g/m²) (colour: 183: 85% cotton/15% viscose). Fitted waist polo with rib collar and sleeves, the collar is reinforced with pique knit ribbon. Contains a reinforced collar with 3 matching coloured buttons (extra button in the inner seam). Piece cut and sewn. Sizes: S, M, L, XL, XXL